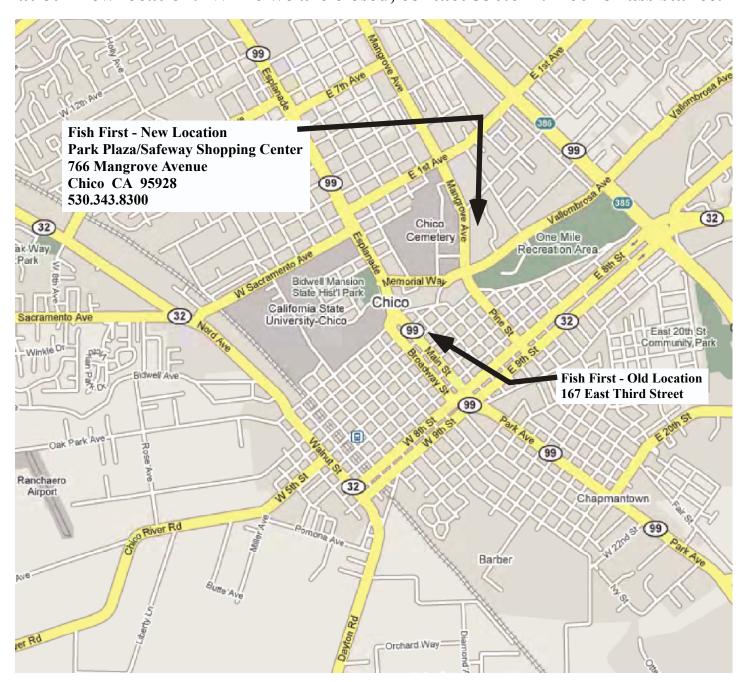

Directions to the new location - refer to the following page

### Directions to our new location at 766 Mangrove Avenue

#### **Traveling North on Highway 99**

- Take the 1st Avenue exit
- Turn left from the exit ramp (stoplight) onto East 1st Avenue and go under the freeway
- Travel 0.2 miles on East 1st Avenue and turn left onto Mangrove Avenue (stoplight)
- Travel 0.3 miles on Mangrove Avenue and turn left into the Safeway shopping center
- · You will see the Safeway gas station where you turn into the shopping center
- Fish First is to the left of Safeway, between Payless Shoes and Cartridge World (near the northwest corner of the shopping center

#### **Traveling South on Highway 99**

- Take the 1st Avenue exit
- Turn right from the exit ramp onto 1st Avenue (stoplight)
- Travel 0.2 miles on East 1st Avenue and turn left onto Mangrove Avenue (stoplight)
- Travel 0.3 miles on Mangrove Avenue and turn left into the Safeway shopping center
- · You will see the Safeway gas station where you turn into the shopping center
- Fish First is to the left of Safeway, between Payless Shoes and Cartridge World (near the northwest corner of the shopping center

#### **Traveling on Interstate 5**

- Take the Highway 32/Orland exit
- Travel east on Highway 32 about 18 miles to the city of Chico Highway 32 becomes Nord Avenue
- Turn left off Nord Avenue/Highway 32 and onto Sacramento Avenue (stoplight)
- Travel 0.3 miles on Sacramento Avenue and turn left on Warner Street (stoplight)
- Travel one block on Warner Street and turn right on East 1st Avenue (stop sign)
- Travel 0.9 miles on East 1st Avenue (cross Esplanade) and turn right on Mangrove Avenue (stoplight)
- Travel 0.3 miles on Mangrove Avenue and turn left into the Safeway shopping center
- You will see the Safeway gas station where you turn into the shopping center
- Fish First is to the left of Safeway, between Payless Shoes and Cartridge World (near the northwest corner of the shopping center

#### Traveling from our old location to our new location

- Travel one block on 3rd Street and turn right on Main Street (stoplight)
- Travel one block on Main Street and turn right on 2nd Street (stoplight)
- Travel 4 blocks on 2nd Street (past Morning Thunder and past Memorial Way)
- 2nd Street turns into Vallombrosa Avenue
- Turn left off Vallombrosa Avenue onto Mangrove Avenue (stoplight)
- Travel 0.1 miles on Mangrove Avenue and turn right into the Safeway shopping center
- · You will see the Safeway gas station where you turn into the shopping center
- Fish First is to the left of Safeway, between Payless Shoes and Cartridge World (near the northwest corner of the shopping center